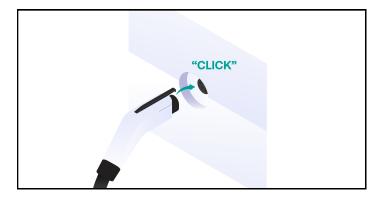

## EverCharge EVSE Operation

Push charge connector into the vehicle's charge port.

Scan the QR code on the charger or swipe your RFID Card. Skip if not required.

Follow the LED indicator status.

Vehicle will automatically stop charging when it is fully charged.