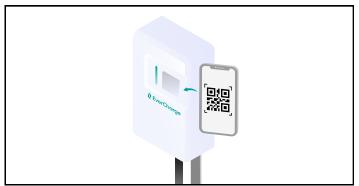

## EverCharge EVSE Operation

Push charge connector into the vehicle's charge port.

Scan the QR code on the charger or swipe your RFID Card. Skip if not required.

Follow the LED indicator status.

Vehicle will automatically stop charging when it is fully charged.