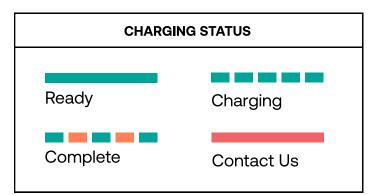

## EverCharge EVSE Operation

Push charge connector into the vehicle's charge port.

Scan the QR code on the charger or swipe your RFID Card. Skip if not required.

Follow the LED indicator status.

Vehicle will automatically stop charging when it is fully charged.